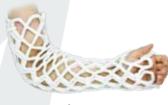

# **OPENCAST**

is a next generation shower-friendly cast

OPENCAST can be customized to patient's shape and its big openings provide numerous benefits. OPENCAST is made with strong and skin-friendly material and is can be easily applied in hospitals. Patients can enjoy their daily lives better with OPENCAST and the removal procedure is safe and simple.

# **Products**

Short arm

Long arm