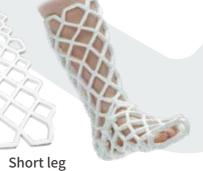

# **OPENCAST**

is a next generation shower-friendly cast

OPENCAST can be customized to patient's shape and its big openings provide numerous benefits. OPENCAST is made with strong and skin-friendly material and is can be easily applied in hospitals. Patients can enjoy their daily lives better with OPENCAST and the removal procedure is safe and simple.

# **Products**

Short arm

Long arm