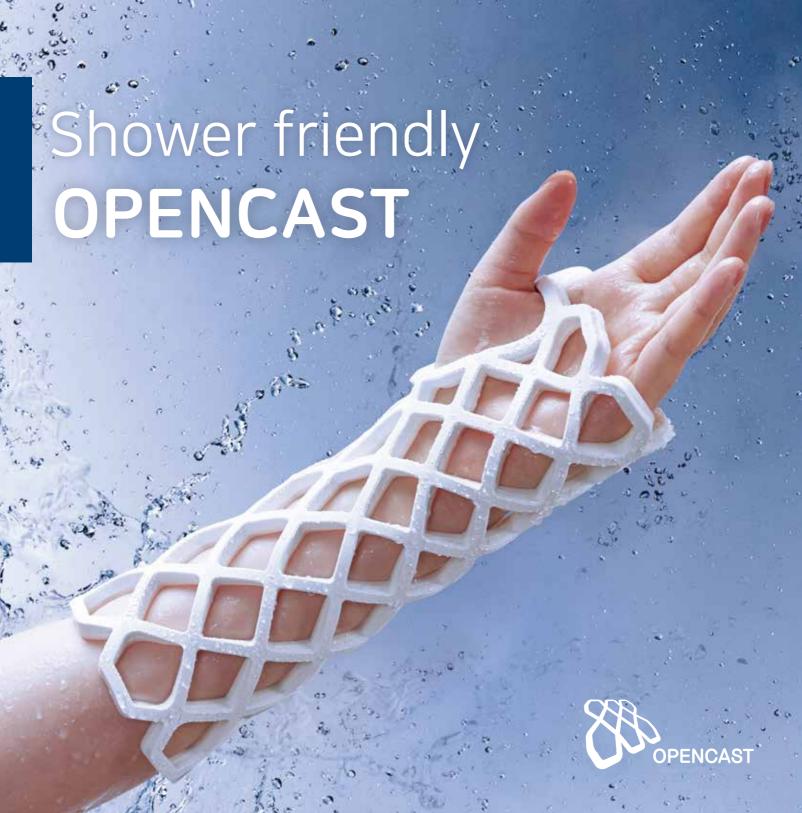

# **OPENCAST**

is a next generation shower-friendly cast

OPENCAST can be customized to patient's shape and its big openings provide numerous benefits. OPENCAST is made with strong and skin-friendly material and is can be easily applied in hospitals. Patients can enjoy their daily lives better with OPENCAST and the removal procedure is safe and simple.

#### Showers with cast on

OPENCAST allows daily washing and showers with cast on. Water can be easily dried off with a towel and a hair dryer.

## Comfortable and hygienic

OPENCAST is comfortable and hygienic.

ISO

ISO 9001 ISO 13485